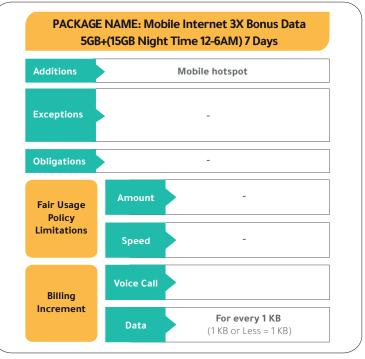

**Fair Usage Policy Limitations:** The daily data usage limit (in gigabytes) for which internet speeds are reduced. **Billing Increment:** Mechanism of how customer usage of voice and data is rounded.

Exceptions: The services that are not included in the package.

 $\textbf{Additions:} \ \ \text{The perks and additional services you will receive when subscribing to the package}.$ 

**Obligations:** Customer commitments after subscribing in the package.