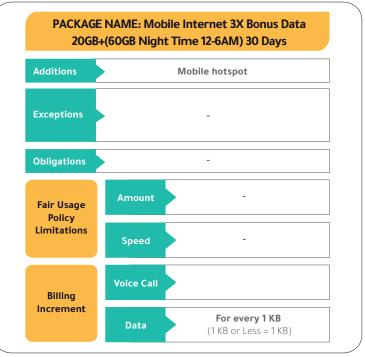

**Fair Usage Policy Limitations:** The daily data usage limit (in gigabytes) for which internet speeds are reduced. **Billing Increment:** Mechanism of how customer usage of voice and data is rounded.

Exceptions: The services that are not included in the package.

 $\textbf{Additions:} \ \ \text{The perks and additional services you will receive when subscribing to the package}.$ 

**Obligations:** Customer commitments after subscribing in the package.