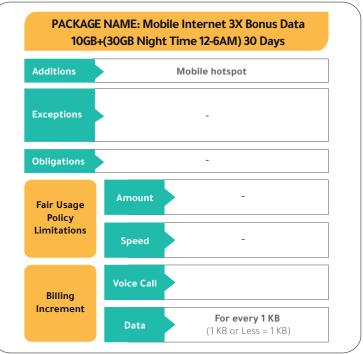

**Fair Usage Policy Limitations:** The daily data usage limit (in gigabytes) for which internet speeds are reduced. **Billing Increment:** Mechanism of how customer usage of voice and data is rounded.

Exceptions: The services that are not included in the package.

 $\textbf{Additions:} \ \ \text{The perks and additional services you will receive when subscribing to the package}.$ 

**Obligations:** Customer commitments after subscribing in the package.