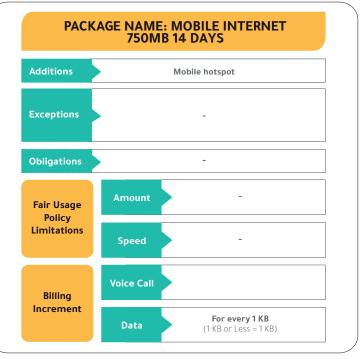

**Fair Usage Policy Limitations:** The daily data usage limit (in gigabytes) for which internet speeds are reduced. **Billing Increment:** Mechanism of how customer usage of voice and data is rounded.

Exceptions: The services that are not included in the package.

**Additions:** The perks and additional services you will receive when subscribing to the package.

**Obligations:** Customer commitments after subscribing in the package.