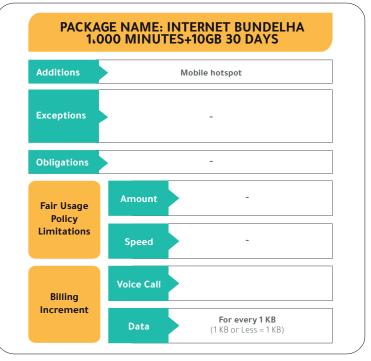

**Fair Usage Policy Limitations:** The daily data usage limit (in gigabytes) for which internet speeds are reduced. **Billing Increment:** Mechanism of how customer usage of voice and data is rounded.

Exceptions: The services that are not included in the package.

**Additions:** The perks and additional services you will receive when subscribing to the package.

**Obligations:** Customer commitments after subscribing in the package.