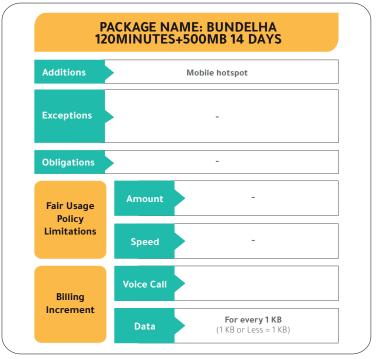

Fair Usage Policy Limitations: The daily data usage limit (in gigabytes) for which internet speeds are reduced. Billing Increment: Mechanism of how customer usage of voice and data is rounded.

Exceptions: The services that are not included in the package.

Additions: The perks and additional services you will receive when subscribing to the package.

Obligations: Customer commitments after subscribing in the package.