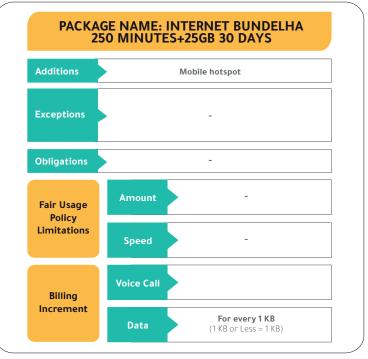

**Fair Usage Policy Limitations:** The daily data usage limit (in gigabytes) for which internet speeds are reduced. **Billing Increment:** Mechanism of how customer usage of voice and data is rounded.

Exceptions: The services that are not included in the package.

**Additions:** The perks and additional services you will receive when subscribing to the package.

**Obligations:** Customer commitments after subscribing in the package.