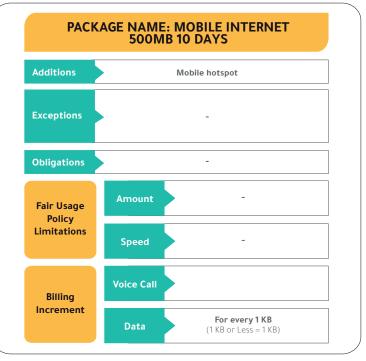

Fair Usage Policy Limitations: The daily data usage limit (in gigabytes) for which internet speeds are reduced. Billing Increment: Mechanism of how customer usage of voice and data is rounded.

Exceptions: The services that are not included in the package.

Additions: The perks and additional services you will receive when subscribing to the package.

**Obligations:** Customer commitments after subscribing in the package.